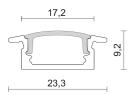

## **39 Recessed profile**

| Product Code            | Color                                                                                                                                                                       |
|-------------------------|-----------------------------------------------------------------------------------------------------------------------------------------------------------------------------|
| K7392-R04-3162          | White, opal cover                                                                                                                                                           |
| General specifications  |                                                                                                                                                                             |
| Product type            | Profile                                                                                                                                                                     |
| Mounting type           | Wall / ceiling / floor - recessed                                                                                                                                           |
| Mounting location       | Wall/Ceiling                                                                                                                                                                |
| Indoor/Outdoor light    | Indoor                                                                                                                                                                      |
| Description             | Profiles made of extruded aluminium alloy, anodized or white painted, ideal for LED strip mounting. 4 fixing clips and 4 closing caps (2+2), are included with the profile. |
| Applications            | Shops , Showrooms , Hospitality , Private homes                                                                                                                             |
| Physical specifications |                                                                                                                                                                             |
| Minimum order quantity  | 20                                                                                                                                                                          |
| Body                    | Extruded aluminium alloy                                                                                                                                                    |
| Weight and dimension    |                                                                                                                                                                             |
| Length (mm)             | 2000                                                                                                                                                                        |
| Height (mm)             | 9.2                                                                                                                                                                         |
| Width (mm)              | 23.3                                                                                                                                                                        |
| Accessories             |                                                                                                                                                                             |
| Product Code            | 84-90390-31                                                                                                                                                                 |
| Name                    | Spare part kit with 4 fixing clips and 4 white closing caps (2+2)                                                                                                           |
| Finishing               | White                                                                                                                                                                       |