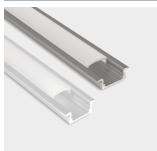

## **39 Recessed profile**

| Product Code            | Color                                                                                                                                                                       |
|-------------------------|-----------------------------------------------------------------------------------------------------------------------------------------------------------------------------|
| K7392-R04-3162          | White, opal cover                                                                                                                                                           |
| General specifications  |                                                                                                                                                                             |
| Product type            | Profile                                                                                                                                                                     |
| Mounting type           | Wall / ceiling / floor - recessed                                                                                                                                           |
| Mounting location       | Wall/Ceiling                                                                                                                                                                |
| Indoor/Outdoor light    | Indoor                                                                                                                                                                      |
| Description             | Profiles made of extruded aluminium alloy, anodized or white painted, ideal for LED strip mounting. 4 fixing clips and 4 closing caps (2+2), are included with the profile. |
| Applications            | Shops , Showrooms , Hospitality , Private homes                                                                                                                             |
| Physical specifications |                                                                                                                                                                             |
| Minimum order quantity  | 20                                                                                                                                                                          |
| Body                    | Extruded aluminium alloy                                                                                                                                                    |
| Weight and dimension    |                                                                                                                                                                             |
| Length (mm)             | 2000                                                                                                                                                                        |
| Height (mm)             | 9.2                                                                                                                                                                         |
| Width (mm)              | 23.3                                                                                                                                                                        |
| Accessories             |                                                                                                                                                                             |
| Product Code            | 84-90390-31                                                                                                                                                                 |
| Name                    | Spare part kit with 4 fixing clips and 4 white closing caps (2+2)                                                                                                           |
| Finishing               | White                                                                                                                                                                       |